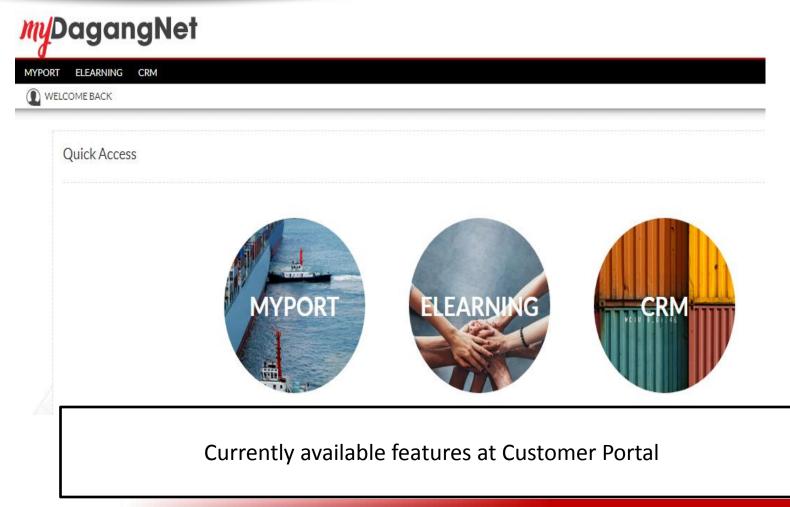

#### **Dagang Net's eLearning**

This website provide guidelines for Dagang Net's users on how to use the system

- ePCO<sup>™</sup> Electronic Preferential Certificate of Origin
- ePermit<sup>™</sup> Electronic Permit
- ePermit STA- Electronic Permit Strategic Trade Act
- eDeclare<sup>™</sup> Electronic Customs Declaration
- myCargo2U New Electronic Customs Declaration
- ePayment™- (myPayment, ePermit Online Payment & Dagang Net Prepaid)
- eManifest™- Electronic Manifest
- eSijil 3P- eSijil 3P
- Advance Manifest Japan